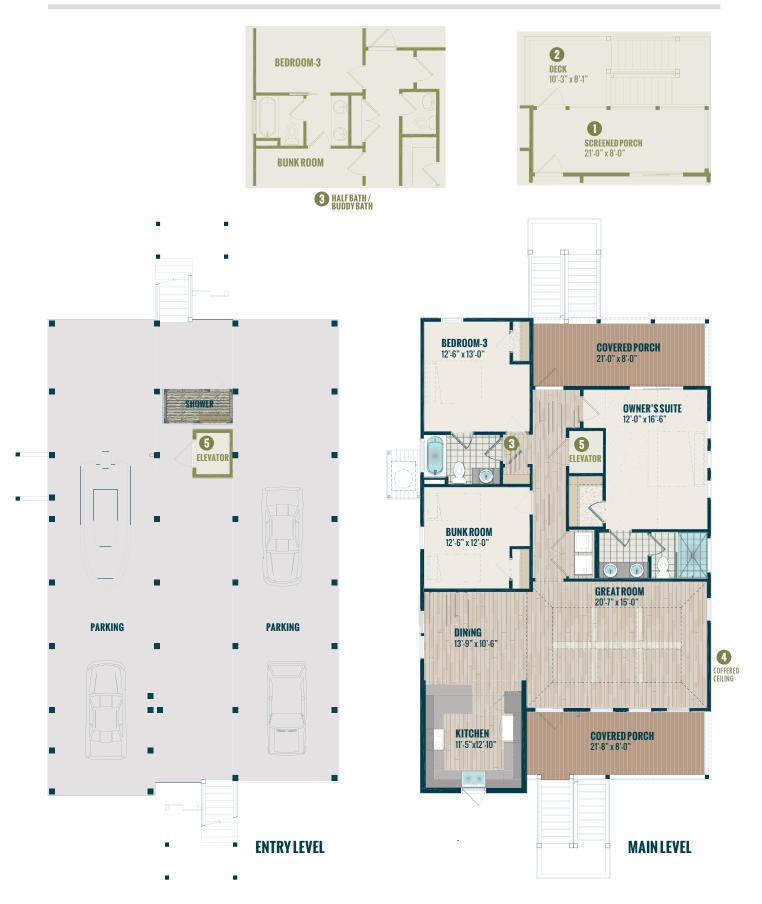

## Specs:

Bedrooms: 3
Bathrooms: 2

Heated Square Footage: 1,518 ft.<sup>2</sup>
Front Porch Square Footage: 173 ft.<sup>2</sup>
Rear Porch Square Footage: 166 ft.<sup>2</sup>

Width: 34'-0"

Depth: 55'-9"

## **Options:**

- 1 Screened Porch
- 2 Deck
- 3 Half Bath / Buddy Bath
- 4 Coffered Ceiling
- 5 Elevator
- 6 Metal Roof at Tower (Shown Above)
- Ask About Lower Level Storage Options

06/07/2016

Watercolors, illustrations, and floor plans shown are for marketing purposes only and are subject to change at builder's discretion. Square footage is outside veneer and should be independently verified. This is not a legal document.