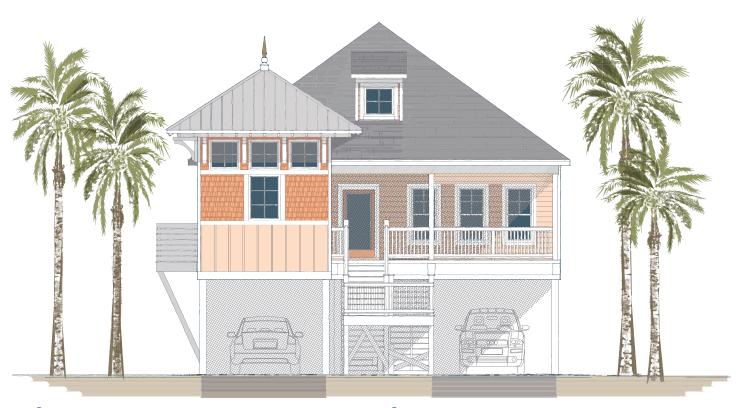

## **CASWELL I**

## Specs:

Bedrooms: 3
Bathrooms: 2

Heated Square Footage: 1,518 ft.<sup>2</sup>
Front Porch Square Footage: 173 ft.<sup>2</sup>
Rear Porch Square Footage: 166 ft.<sup>2</sup>

Width: 34'-0"

Depth: 55'-9"

## **Options:**

- 1 Screened Porch
- 2 Deck
- 3 Half Bath / Buddy Bath
- 4 Coffered Ceiling
- 5 Elevator
- 6 Metal Roof at Tower (Shown Above)
- Ask About Lower Level Storage Options

06/07/2016

Watercolors, illustrations, and floor plans shown are for marketing purposes only and are subject to change at builder's discretion. Square footage is outside veneer and should be independently verified. This is not a legal document.